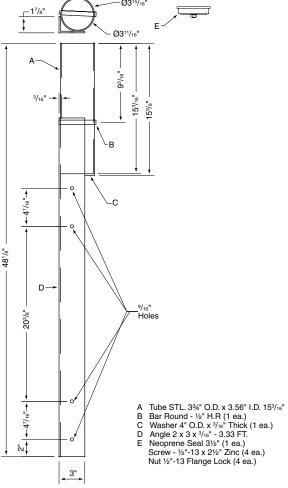

Sand/Beach sleeve shall be constructed with 3¾" OD tubing with an inside diameter of 3.56" and 2" x 3" x 3/16" steel angle. Steel angle shall be pre-drilled and hardware shall be provided to attach two 2 x 6 treated lumber spreaders (by others). Spreaders are located perpendicular to the net to stabilize standard when net is tensioned. Sand/Beach sleeve shall have an overall length of 481/s" and shall have 1/2" diameter limit pin, creating a 6" debris trap at the bottom of the sleeve. Sleeve is finished with black powder coat. Cap shall be provided with a neoprene seal cap that when properly tightened with a 7/32 allen wrench (not included) makes sleeve virtually watertight.

#505310 Outdoor Ground Sleeve designed for use with Draper #505501 Championship Outdoor Aluminum Volleyball System or any other 31/2" OD outdoor game standard requiring an sleeve with an inside depth of 9".