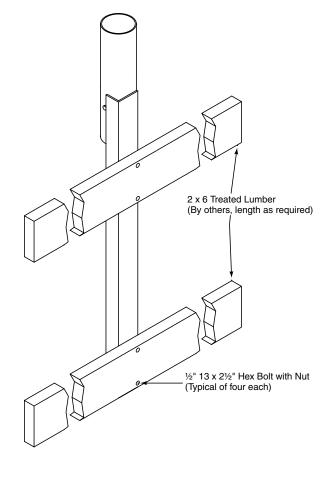

Sand/Beach sleeve shall be constructed with 3¾" OD tubing with an inside diameter of 3.56" and 2" x 3" x 3/16" steel angle. Steel angle shall be pre-drilled and hardware shall be provided to attach two 2 x 6 treated lumber spreaders (by others). Spreaders are located perpendicular to the net to stabilize standard when net is tensioned. Sand/Beach sleeve shall have an overall length of 481/s" and shall have 1/2" diameter limit pin, creating a 6" debris trap at the bottom of the sleeve. Sleeve is finished with black powder coat. Cap shall be provided with a neoprene seal cap that when properly tightened with a 7/32 allen wrench (not included) makes sleeve virtually watertight.

## Installation Instructions:

- ① Dig hole 48" to 52" deep and of sufficient size to allow for the installation of the sleeve attached with 2 x 6 treated lumber spreaders (by others). Lumber spreaders should run perpendicular to the net and should be of sufficient length to allow proper stability of the standard when net is under tension.
- 2 Insert the sleeve with the open end facing upward. The sleeve should be installed plumb and level with the stop pin exactly 9" below the playing surface. Sleeve should never extend above the playing surface.
- 3 Back fill hole making sure the sand or soil is compacted around the sleeve and attached spreaders.