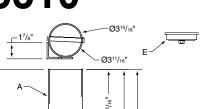

## Specifications—505310

Sand/Beach Sleeve Kit with Neoprene Seal Cap

Sand/Bach Sleeve Kit with Neoprene Seal Cap, #505310 by Draper, Inc. of Spiceland, IN.

Sand/Beach sleeve shall be designed to allow use Draper's Championship Outdoor Aluminum Volleyball System for use on sand courts or beaches where concrete footings may not be desired.

Sand/Beach sleeve shall be constructed with 3¾" OD tubing with an inside diameter of 3.56" and 2" x 3" x 3/16" steel angle. Steel angle shall be pre-drilled and hardware shall be provided to attach two 2 x 6 treated lumber spreaders (by others). Spreaders are located perpendicular to the net to stabilize standard when net is tensioned. Sand/Beach sleeve shall have an overall length of 481/s" and shall have 1/2" diameter limit pin, creating a 6" debris trap at the bottom of the sleeve. Sleeve is finished with black powder coat. Cap shall be provided with a neoprene seal cap that when properly tightened with a 7/32 allen wrench (not included) makes sleeve virtually watertight.